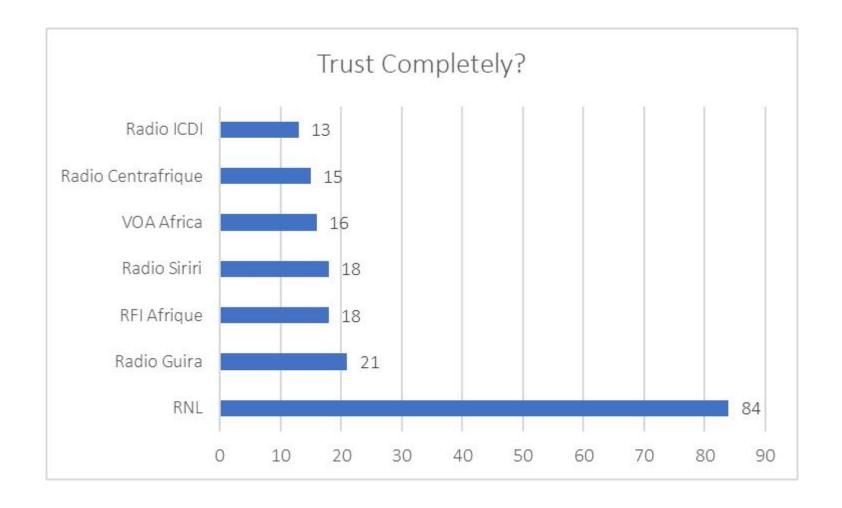

#### **BACKGROUND**

• 2000 launch

 Most-accessed mass medium in **CAR** 

**MOTIVATION** 

• Measure impact of RNL programming on knowledge, attitudes & behavior