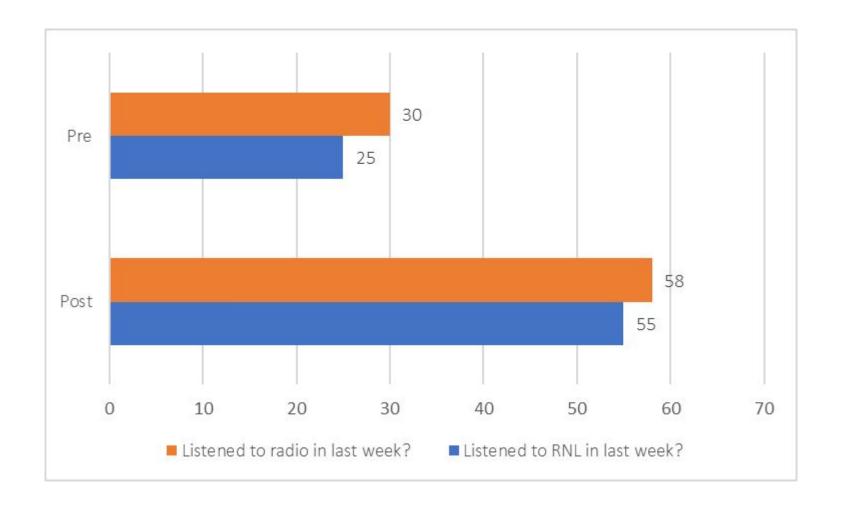

#### **EVALUATION STRATEGY**

Pre-launch survey: 26
 November – 2
 December 2021
 (N=568)

Transmitter launch: Mid-December 2021

 Post-launch survey: 10-15 March 2022 (N=558)

|                                                     | Pre  | Post | р     |
|-----------------------------------------------------|------|------|-------|
| Frequency w/ which media abuse freedoms (0-3 scale) | 1.70 | 1.96 | <.001 |