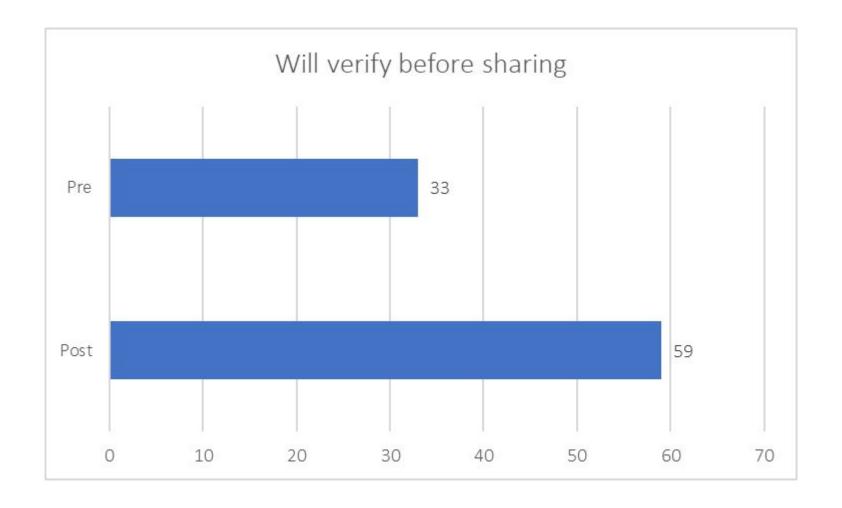

#### **EVALUATION STRATEGY**

Pre-launch survey: 26
 November – 2
 December 2021
 (N=568)

Transmitter launch: Mid-December 2021

 Post-launch survey: 10-15 March 2022 (N=558)

|                                                     | Pre  | Post | р     |
|-----------------------------------------------------|------|------|-------|
| Frequency w/ which media abuse freedoms (0-3 scale) | 1.70 | 1.96 | <.001 |

|                                        | Pre  | Post | р     |
|----------------------------------------|------|------|-------|
| Extent of dangers from MDM (0-3 scale) | 1.29 | 1.62 | <.001 |

|                                              | Pre  | Post | р    |
|----------------------------------------------|------|------|------|
| Ability to identify what is true (0-4 scale) | 1.11 | 1.36 | <.01 |