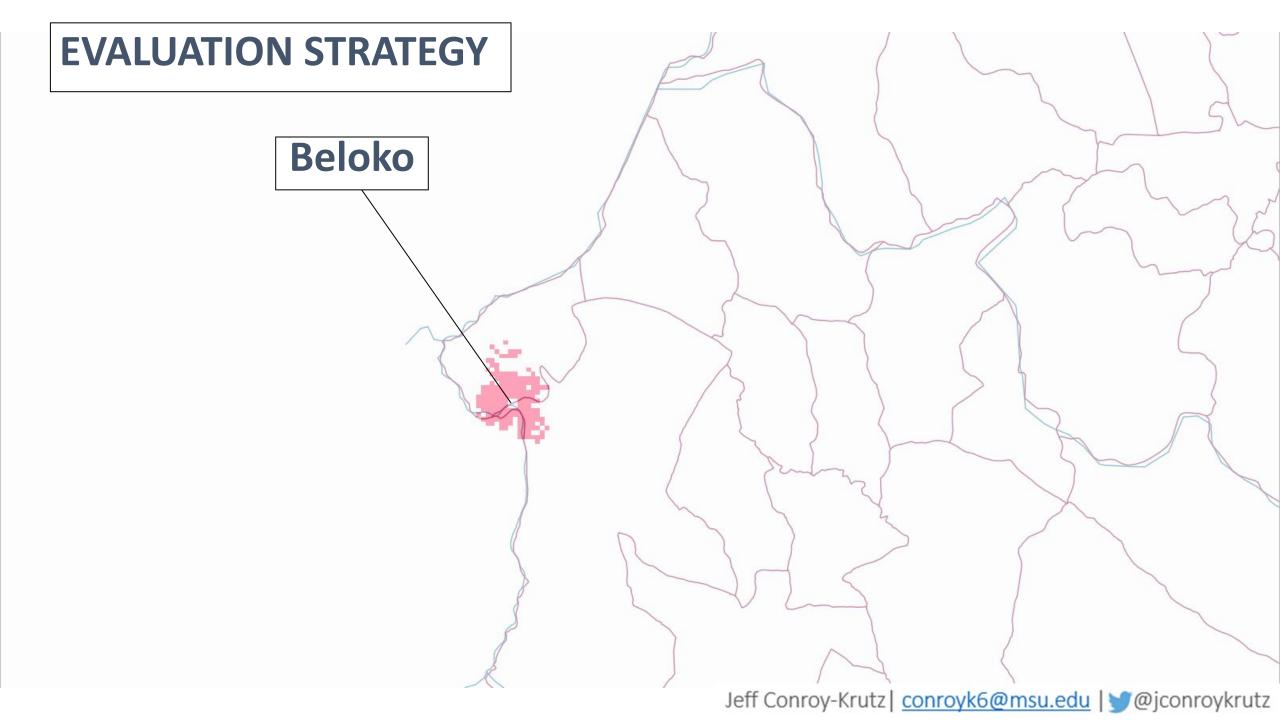

#### **EVALUATION STRATEGY**

Pre-launch survey: 26
 November – 2
 December 2021
 (N=568)

Transmitter launch: Mid-December 2021

 Post-launch survey: 10-15 March 2022 (N=558)

|                                                     | Pre  | Post | р     |
|-----------------------------------------------------|------|------|-------|
| Frequency w/ which media abuse freedoms (0-3 scale) | 1.70 | 1.96 | <.001 |